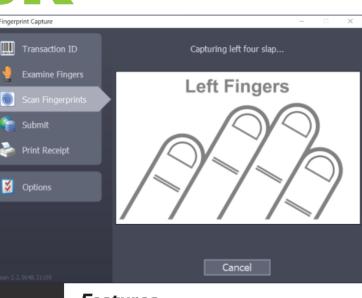

# **FPCheck** Fingerprint Capture

Cost effective system and service for applicant fingerprint check enrollment

- Optional: purchase and install system
- Enter demographic data online
- Scan fingerprints at FPCheck site
- EBTS file delivered electronically, or via an FD-258 card

#### Advanced features seamlessly delivered in secure internet based solution.

- Two simple, intuitive interfaces one browser based and one installed application
- Supports OPM and SWFT transactions; other types of transactions easily supported
- Electronic fingerprint capture via livescan and/or card scan
- Fingerprint card printing at central location
- EBTS file delivery via encrypted email
- Low purchase price and transaction fees
- When you provide scanning services, we pay you a portion of the scanning fee
- Transaction fees billed monthly

#### Features

- Standards conforming EBTS file format
- Supported on Windows 7 through 10
- Installed application runs on Intel i3 processor or newer, 8GB RAM, 20 GB HDD space
- i3 digID mini+ and Epson flatbed scanners
- Extreme ease of use
- Real-time fingerprint quality feedback
- Use your printer for receipts
- Simple revenue sharing model
- No maintenance, support or warranty fees
- Time-proven hardware and software